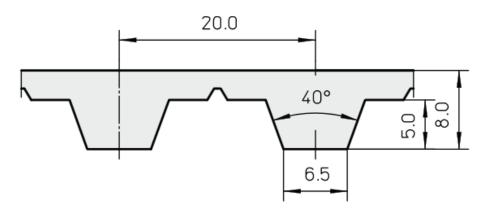

## PUTIMING BELTS

| Туре                          | Tooth<br>Profile                     | Pitch (mm) | Width Range | Applications                                 | Features                                        |
|-------------------------------|--------------------------------------|------------|-------------|----------------------------------------------|-------------------------------------------------|
| T Profile<br>Belts            | T2.5, T5,<br>T10, T20                | 2.5–20     | 6-100 mm    | Light to<br>medium-<br>duty drives           | Good<br>flexibility,<br>low noise               |
| AT Profile<br>Belts           | AT5, AT10,<br>AT20                   | 5–20       | 10-100 mm   | High load<br>applications                    | Reinforced<br>strength,<br>higher<br>torque     |
| HTD Profile<br>Belts          | HTD3M,<br>HTD5M,<br>HTD8M,<br>HTD14M | 3-14       | 9–115 mm    | Robotics,<br>automation                      | High power<br>transmission<br>, curved<br>teeth |
| STD Profile<br>Belts          | S2M, S3M,<br>S5M, S8M,<br>S14M       | 2-14       | 6–100 mm    | Precise<br>motion<br>control<br>systems      | Smooth<br>engagement,<br>low backlash           |
| Metric Pitch<br>Belts         | MXL, XL, L,<br>H, XH, XXH            | Inch-based | 6-100 mm    | General<br>purpose                           | Industry-<br>standard<br>profiles               |
| Double-<br>Sided Belts        | T5/T5DL,<br>AT10/AT10D<br>L          | 5-10       | 10-50 mm    | Counter<br>rotating<br>drives                | Teeth on<br>both sides                          |
| Open-Ended<br>Belts           | T5, T10, AT5,<br>AT10                | 5-10       | Custom cut  | Linear drive<br>systems                      | Can be<br>welded to<br>required<br>length       |
| Truly<br>Endless<br>Belts     | All PU<br>profiles                   | Various    | Custom      | High-speed,<br>long-life<br>operations       | No splice,<br>seamless                          |
| Steel-<br>Reinforced<br>Belts | AT/HTD<br>Profiles                   | 5–20       | 10-100 mm   | Heavy-duty<br>and<br>synchronize<br>d drives | High tensile<br>strength,<br>wear<br>resistance |