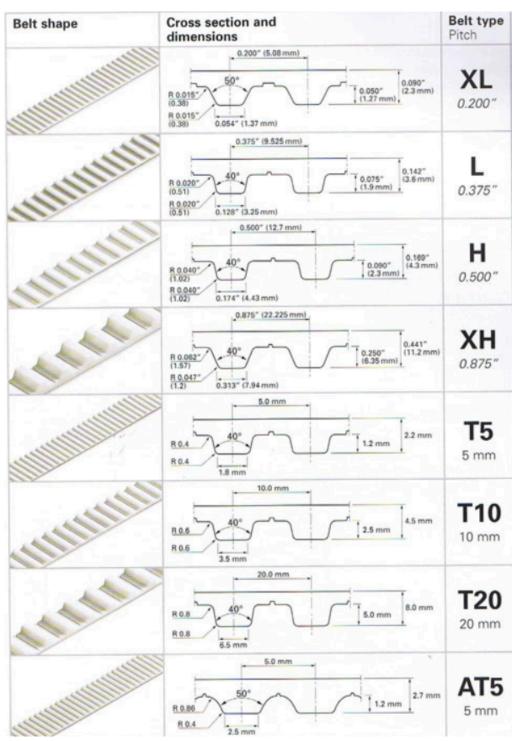

## PUTIMING BELTS

| Туре                          | Tooth<br>Profile                     | Pitch (mm) | Width Range | Applications                                 | Features                                        |
|-------------------------------|--------------------------------------|------------|-------------|----------------------------------------------|-------------------------------------------------|
| T Profile<br>Belts            | T2.5, T5,<br>T10, T20                | 2.5–20     | 6-100 mm    | Light to<br>medium-<br>duty drives           | Good<br>flexibility,<br>low noise               |
| AT Profile<br>Belts           | AT5, AT10,<br>AT20                   | 5–20       | 10-100 mm   | High load<br>applications                    | Reinforced<br>strength,<br>higher<br>torque     |
| HTD Profile<br>Belts          | HTD3M,<br>HTD5M,<br>HTD8M,<br>HTD14M | 3-14       | 9–115 mm    | Robotics,<br>automation                      | High power<br>transmission<br>, curved<br>teeth |
| STD Profile<br>Belts          | S2M, S3M,<br>S5M, S8M,<br>S14M       | 2-14       | 6–100 mm    | Precise<br>motion<br>control<br>systems      | Smooth<br>engagement,<br>low backlash           |
| Metric Pitch<br>Belts         | MXL, XL, L,<br>H, XH, XXH            | Inch-based | 6-100 mm    | General<br>purpose                           | Industry-<br>standard<br>profiles               |
| Double-<br>Sided Belts        | T5/T5DL,<br>AT10/AT10D<br>L          | 5-10       | 10-50 mm    | Counter<br>rotating<br>drives                | Teeth on<br>both sides                          |
| Open-Ended<br>Belts           | T5, T10, AT5,<br>AT10                | 5-10       | Custom cut  | Linear drive<br>systems                      | Can be<br>welded to<br>required<br>length       |
| Truly<br>Endless<br>Belts     | All PU<br>profiles                   | Various    | Custom      | High-speed,<br>long-life<br>operations       | No splice,<br>seamless                          |
| Steel-<br>Reinforced<br>Belts | AT/HTD<br>Profiles                   | 5–20       | 10-100 mm   | Heavy-duty<br>and<br>synchronize<br>d drives | High tensile<br>strength,<br>wear<br>resistance |